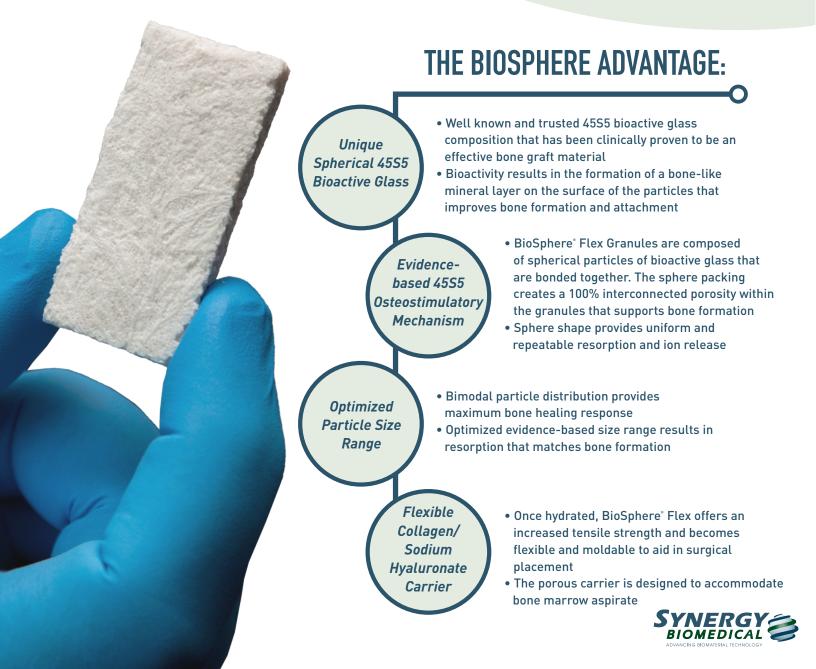

## 3RD GENERATION BIOGLASS BONE GRAFT SOLUTIONS

BioSphere' Flex is a bone graft that was specifically developed to maximize the bone healing potential of bioactive glass. Using Synergy's proprietary BioSphere' Technology, BioSphere' Flex is composed of innovative spherical bioactive glass granules combined with a porous collagen/sodium hyaluronate carrier.