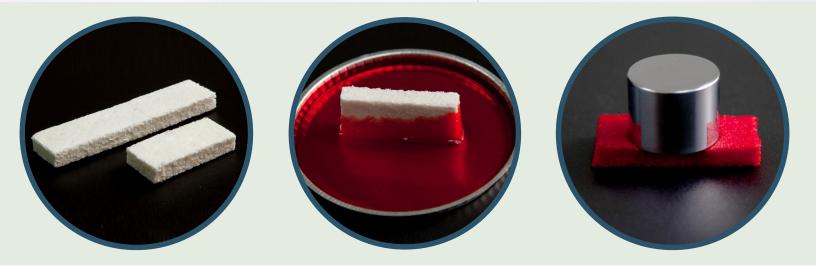

## 3RD GENERATION BIOGLASS BONE GRAFT SOLUTIONS

BioSphere' Flex is a bone graft that was specifically developed to maximize the bone healing potential of bioactive glass. Using Synergy's proprietary BioSphere' Technology, BioSphere' Flex is composed of innovative spherical bioactive glass granules combined with a porous collagen/sodium hyaluronate carrier.