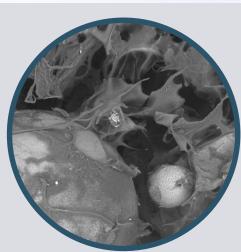

## THE BIOSPHERE ADVANTAGE:

Unique Spherical 45S5 Bioactive Glass

- Well known and trusted 45S5 bioactive glass composition that has been clinically proven to be an effective bone graft material
- Bioactivity results in the formation of a bone-like mineral layer on the surface of the particles that improves bone formation and attachment

Evidencebased 45S5 Osteostimulatory Mechanism

- BioSphere<sup>a</sup> Flex SP Extremities Granules are composed of spherical particles of bioactive glass that are bonded together. The sphere packing creates a 100% interconnected porosity within the granules that supports bone formation
- Sphere shape provides uniform and repeatable resorption and ion release