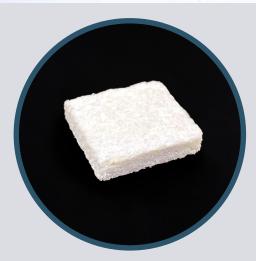

## 3RD GENERATION BIOGLASS BONE GRAFT SOLUTIONS

BioSphere' Flex SP Extremities is a bone graft that was specifically developed to maximize the bone healing potential of bioactive glass. Using Synergy's proprietary BioSphere' Technology, BioSphere' Flex SP Extremities is composed of innovative spherical bioactive glass granules combined with a porous collagen/sodium hyaluronate carrier.

- Once hydrated, BioSphere® Flex SP Extremities becomes flexible and moldable to aid in surgical placement
- The porous carrier is designed to accommodate bone marrow aspirate
- Small and medium sizes for Upper and Lower Extremities