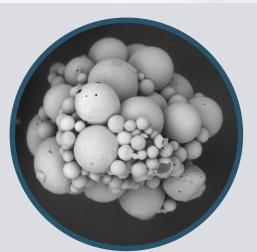

## THE BIOSPHERE ADVANTAGE:

Unique Spherical 45S5 Bioactive Glass

- Well known and trusted 45S5 bioactive glass composition that has been clinically proven to be an effective bone graft material
- Bioactivity results in the formation of a bone-like mineral layer on the surface of the particles that improves bone formation and attachment

Evidencebased 45S5 Osteostimulatory Mechanism

- BioSphere<sup>a</sup> Flex SP Extremities Granules are composed of spherical particles of bioactive glass that are bonded together. The sphere packing creates a 100% interconnected porosity within the granules that supports bone formation
- Sphere shape provides uniform and repeatable resorption and ion release

Optimized Particle Size Range

- Bimodal particle distribution provides maximum bone healing response
- Optimized evidence-based size range results in resorption that matches bone formation

Flexible Collagen/ Sodium Hyaluronate Carrier