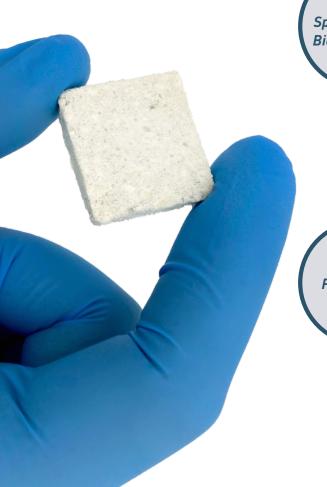

## BIOSPHERE® FLEX SP EXTREMITIES

Synthetic Bioactive Bone Graft

## 3RD GENERATION BIOGLASS BONE GRAFT SOLUTIONS

BioSphere' Flex SP Extremities is a bone graft that was specifically developed to maximize the bone healing potential of bioactive glass. Using Synergy's proprietary BioSphere' Technology, BioSphere' Flex SP Extremities is composed of innovative spherical bioactive glass granules combined with a porous collagen/sodium hyaluronate carrier.

- Once hydrated, BioSphere® Flex SP Extremities becomes flexible and moldable to aid in surgical placement
- The porous carrier is designed to accommodate bone marrow aspirate
- Small and medium sizes for Upper and Lower Extremities